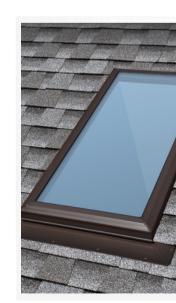

## **Self Flashing Skylights**

Self Flashing Skylights, available lens options: Single Dome, Double Dome and Low E. Offers hassle-free installation process, seamlessly integrating with your roof without the need for additional flashing kits. Whether for residential or commercial use, our Self-Flashing Skylights are designed to enhance any space with natural light, offering a sleek and modern design that complements any architectural style.