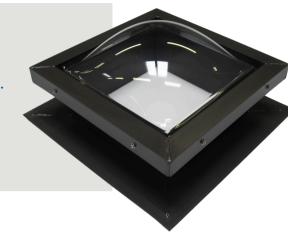

## **Self Flashing Skylights**

Self Flashing Skylights, available lens options: Single Dome, Double Dome and Low E. Offers hassle-free installation process, seamlessly integrating with your roof without the need for additional flashing kits. Whether for residential or commercial use, our Self-Flashing Skylights are designed to enhance any space with natural light, offering a sleek and modern design that complements any architectural style.

## **FEATURES:**

- / .078" thick 6063 T-5 aluminum curb frame
- 4.5" height and 3" nailing flange
- √ .062" thick extruded aluminum retainer
- Stainless steel fasteners attach the two components
- Self-Flashing Frame with integral condensation gutter
- Weep hole in each corner directs moisture outside
- ✓ All corners mitered and heliarc welded
- Glazing options: acrylic, polycarbonate or low E glass
- Choice of colors for glazing