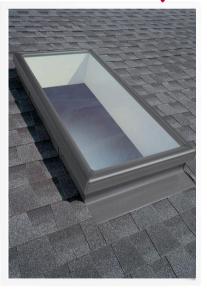

## Low E Glass Skylights

Enjoy the perfect blend of natural light and energy efficiency with our Low E Glass Skylights. Low E Glass argon filled IGU provides exceptional insulation and energy efficiency for residential or commercial use.

Engineered to prevent heat loss and diffuse heat transfer, these skylights feature two panes of glass separated by an inert gas. This innovative design ensures optimal insulation, keeping your space comfortable while reducing energy costs.