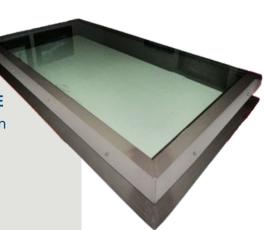

## Low E Glass Skylights

Enjoy the perfect blend of natural light and energy efficiency with our Low E Glass Skylights. Low E Glass argon filled IGU provides exceptional insulation and energy efficiency for residential or commercial use.

Engineered to prevent heat loss and diffuse heat transfer, these skylights feature two panes of glass separated by an inert gas. This innovative design ensures optimal insulation, keeping your space comfortable while reducing energy costs.